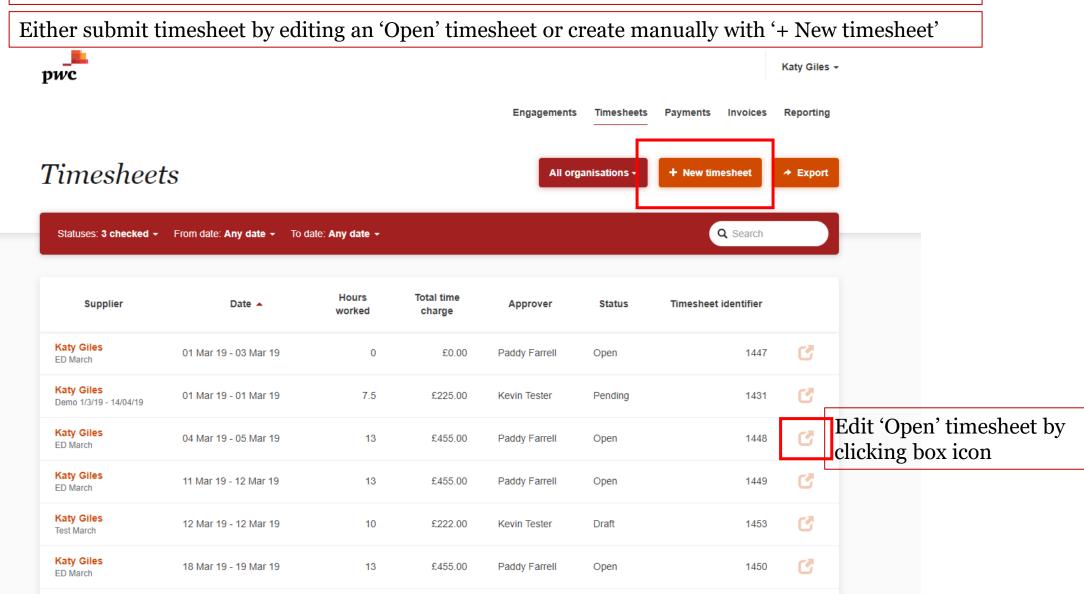

Timesheet for

Engagements

Timesheets

Payments

Invoices

Reporting

You can access a summary of your timesheet status at any time and therefore track progress of your payments

| Timesheets                                                | All organisations - + New timesheet |                 |                      |                           |              |          |   |
|-----------------------------------------------------------|-------------------------------------|-----------------|----------------------|---------------------------|--------------|----------|---|
| Statuses: All - From date: Any date - To date: Any date - |                                     |                 |                      |                           |              |          |   |
| Supplier                                                  | Date 🔻                              | Hours<br>worked | Total time<br>charge | Total paid<br>to supplier | Approver     | Status   |   |
| OBJECTIVITY LIMITED<br>calcs test demo                    | 07 Nov 17 - 07 Nov 17               | 1               | £50.00               | £40.00 🕑                  | Kevin Tester | Approved | C |
| OBJECTIVITY LIMITED<br>consultant allocate demo           | 06 Nov 17 - 06 Nov 17               | 4               | £212.00              | £163.00                   | Kevin Tester | Approved | C |
| OBJECTIVITY LIMITED<br>Friday demo                        | 04 Nov 17 - 04 Nov 17               | 6.5             | £325.00              | £257.34 🕑                 | Kevin Tester | Approved | C |
| <b>OBJECTIVITY LIMITED</b><br>Demo agency thursday        | 03 Nov 17 - 03 Nov 17               | 3.75            | £206.25              | £170.27 📀                 | Kevin Tester | Approved | C |
| OBJECTIVITY LIMITED<br>thursday agency demo               | 02 Nov 17 - 02 Nov 17               | 5.5             | £275.00              | £220.54 🕑                 | Kevin Tester | Approved | C |