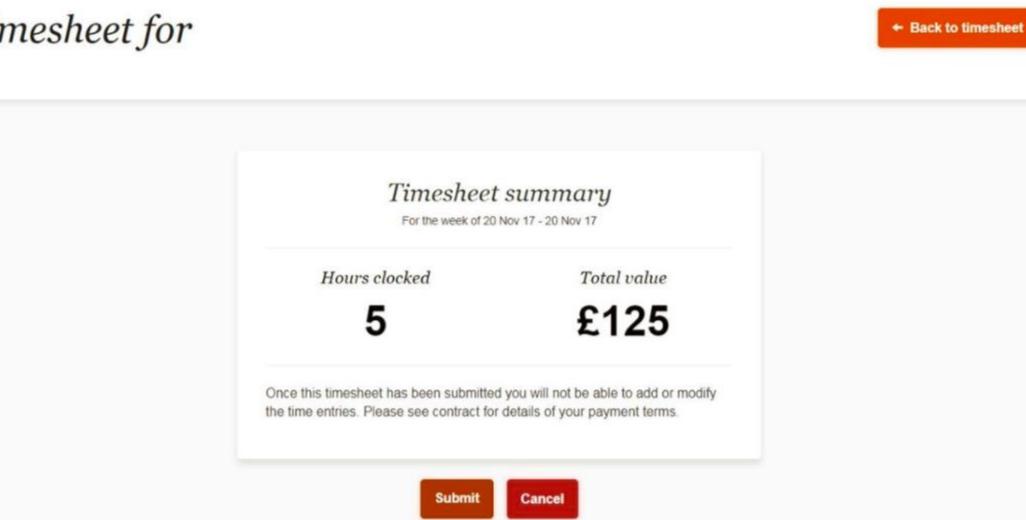

## Timesheet for Kathleen Gillen

NINO: jp590832a

|                                      | Foundation Trust Demo | Demo Engag | <b>ement</b> Tota | al hours worked: <b>5</b> T | ōtal time charge: <b>£125.0</b> | 0     |     |  |
|--------------------------------------|-----------------------|------------|-------------------|-----------------------------|---------------------------------|-------|-----|--|
|                                      | Date                  | From       | То                | Hours worked                | Rate                            | Notes |     |  |
|                                      | 20 Nov 17             | 9:00       | 14:00             | 5                           | Core                            | 5     | c i |  |
| lease review all<br>ntries carefully |                       |            |                   |                             | • New entry                     |       |     |  |
|                                      | Recent activity       |            |                   |                             |                                 |       |     |  |
|                                      |                       |            |                   |                             |                                 |       |     |  |