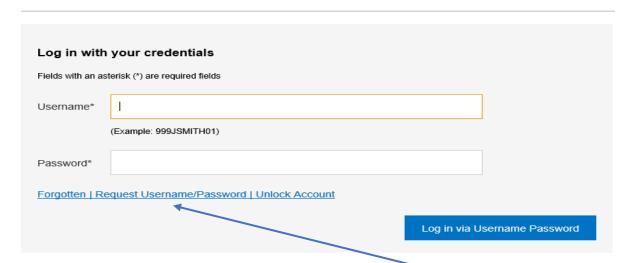

Log in using Username and password -

## NHS Electronic Staff Record

If you have forgotten username and password click on Forgotten Username/ password link. Enter the following information and a new password will be sent to email address.